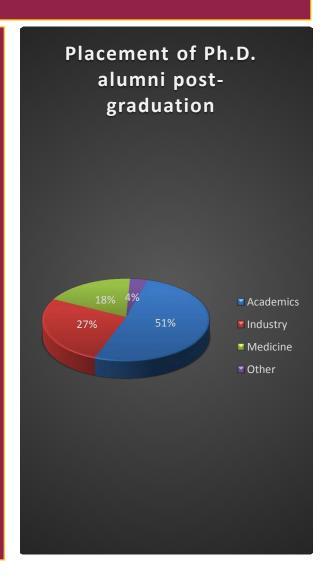

# Ph.D. Recent Grad Placement

Our post-graduation placement for Ph.D. graduates varies among four categories, academics, industry, medicine, and other.

#### **Academics**

- Post-doctoral positions
- Teaching

### Industry

- Pharmaceutical companies
- Biotechnology companies
- Medical liaisons
- Medical writing

#### Medicine

Pursuing a healthcare professional career, like medical school